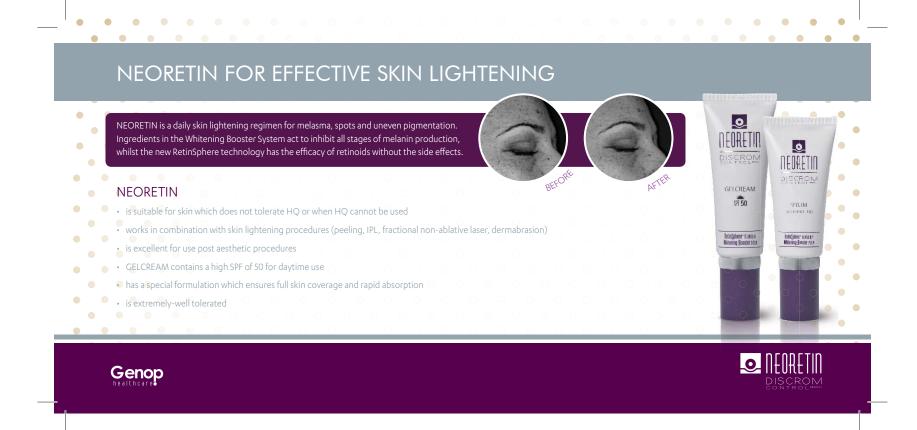

# NEORETIN - CLEAR, BRIGHT SKIN WITH AN EVEN COMPLEXION

40 ml

## NEORETIN GELCREAM SPF 50

#### Pigment lightener

An easy-to-apply and rapidly absorbed emulsion with active ingredients which work together to prevent and reduce dark spots. The GELCREAM stimulates epidermal exfoliation and regeneration, inhibits melanin formation, and provides essential high UVA/ UVB protection, ensuring complete care for dark spots and/or photoageing. Leaving skin clearer, brighter with a more even tone.

### NEORETIN SERUM BOOSTER FLUID

.

30 ml

0

IIEUKEIN

#### Pigment lightener

A rapidly absorbed concentrated fluid with an exclusive combination of anti-dark spot and anti-ageing technologies. Its formulation features a system of 6 powerful actives which intervene in all phases of melanin production and synthesis, thus ensuring optimal pigment control.

The combination of this system with the exfoliant and regenerating properties of the innovative RetinSphere technology provides a clearer, brighter, more even skin tone, visibly reducing the appearance of dark spots. Apply morning and/or evening after cleansing to face and neck. Use of a sunscreen is recommended.