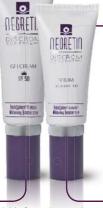

# NEORETIN - CLEAR, BRIGHT SKIN WITH AN EVEN COMPLEXION

40 ml

## NEORETIN GELCREAM SPF 50

#### Pigment lightener

An easy-to-apply and rapidly absorbed emulsion with active ingredients which work together to prevent and reduce dark spots. The GELCREAM stimulates epidermal exfoliation and regeneration, inhibits melanin formation, and provides essential high UVA/ UVB protection, ensuring complete care for dark spots and/or photoageing. Leaving skin clearer, brighter with a more even tone.

### NEORETIN SERUM BOOSTER FLUID

.

30 ml

0

IIEUKEIN

#### Pigment lightener

A rapidly absorbed concentrated fluid with an exclusive combination of anti-dark spot and anti-ageing technologies. Its formulation features a system of 6 powerful actives which intervene in all phases of melanin production and synthesis, thus ensuring optimal pigment control.

The combination of this system with the exfoliant and regenerating properties of the innovative RetinSphere technology provides a clearer, brighter, more even skin tone, visibly reducing the appearance of dark spots. Apply morning and/or evening after cleansing to face and neck. Use of a sunscreen is recommended.